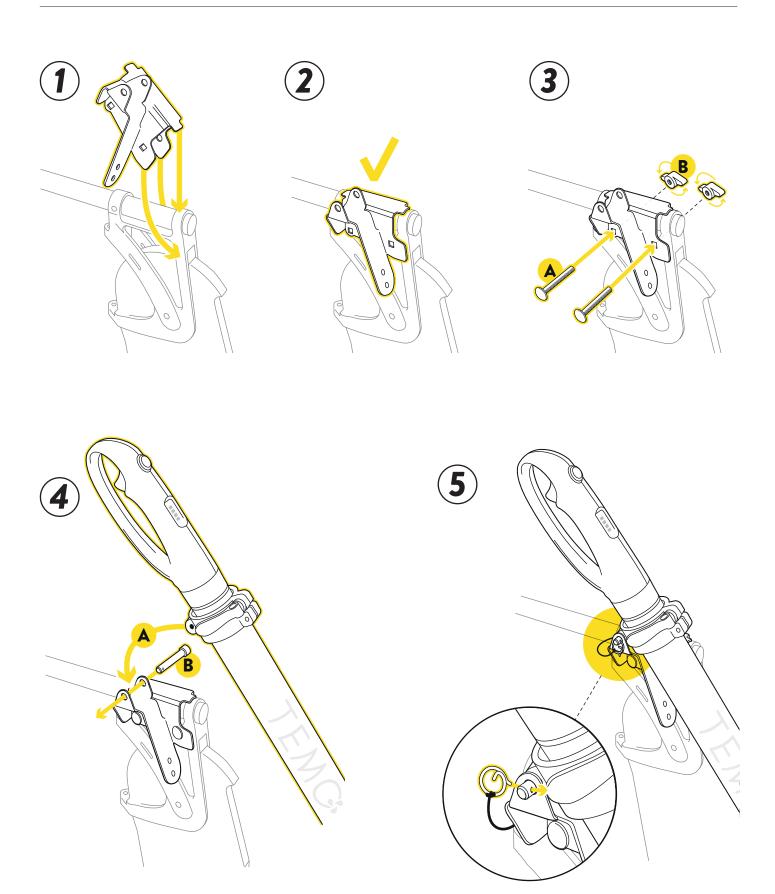

## **TEMO 450 MOTOR MOUNT**

Installation manual

TEMO 450 MOTOR MOUNT

For optimal use of your Tiwal as a motorized tender, it is recommended to sail with the daggerboard and rudder lowered (be careful, however, to raise these two elements when arriving at the beach).