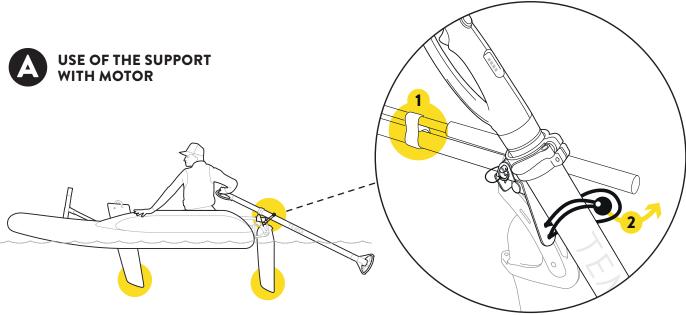

1 For greater comfort, it is recommended to attach the stick and the tiller using the hook-and-loop fastener.

2 For longer distances, it is recommended to use the elastic tie to keep the motor more easily submerged. For other maneuvers, detach this elastic.