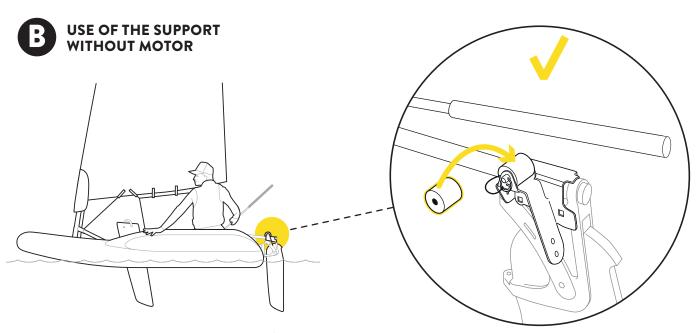

1 For greater comfort, it is recommended to attach the stick and the tiller using the hook-and-loop fastener.

2 For longer distances, it is recommended to use the elastic tie to keep the motor more easily submerged. For other maneuvers, detach this elastic.

Use the roller in the motor cradle to prevent the stick from colliding with it.